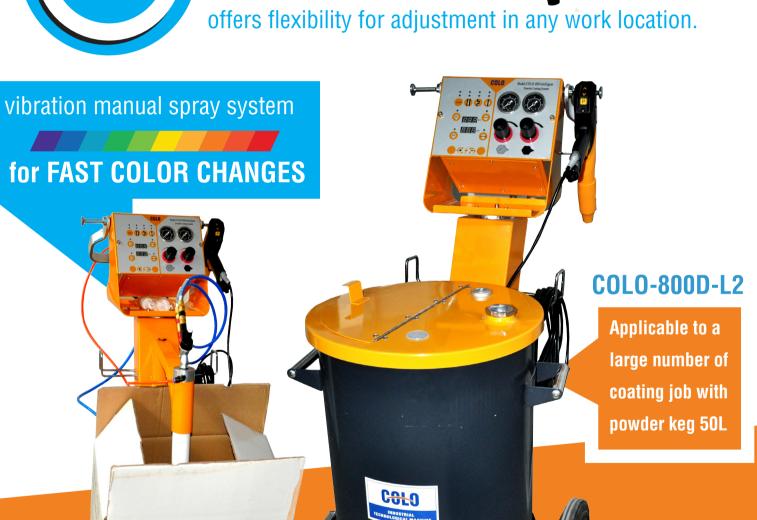

# HICOLO COLO-800D-L2 Series

# Intelligent powder coating System

The mobile cart coupled with the industry's first 360° rotating control unit

COLO-800D-L2-B

POWDER COATING

www.colourspray.com