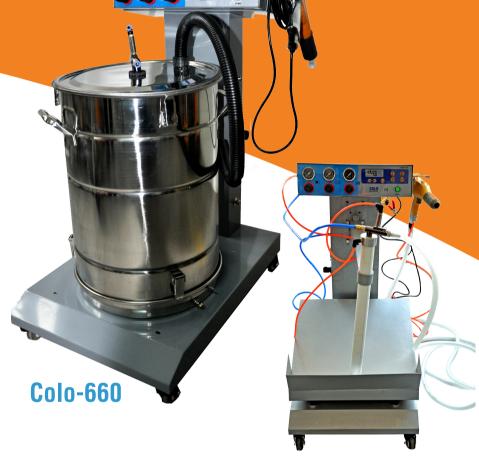

# HICOLO- Colo-660 Series

Powder Coating System

## Colo-660T-H

(Includes Powder Coating robot, powder guns and control cabint, and Optional sieve equipment)

We supply different package for your powder coating line ,details please inquiry with us