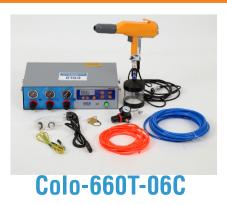

# HICOLO- Colo-660 Series

Powder Coating System

# ONLY IN COLO! Pre -programmed Mode Control Unit

The Colo-660 features an innovative design with four pre-programmed control options that allow you to easily coat a variety of parts.

Operator controls the voltage and current for maximum efficiency