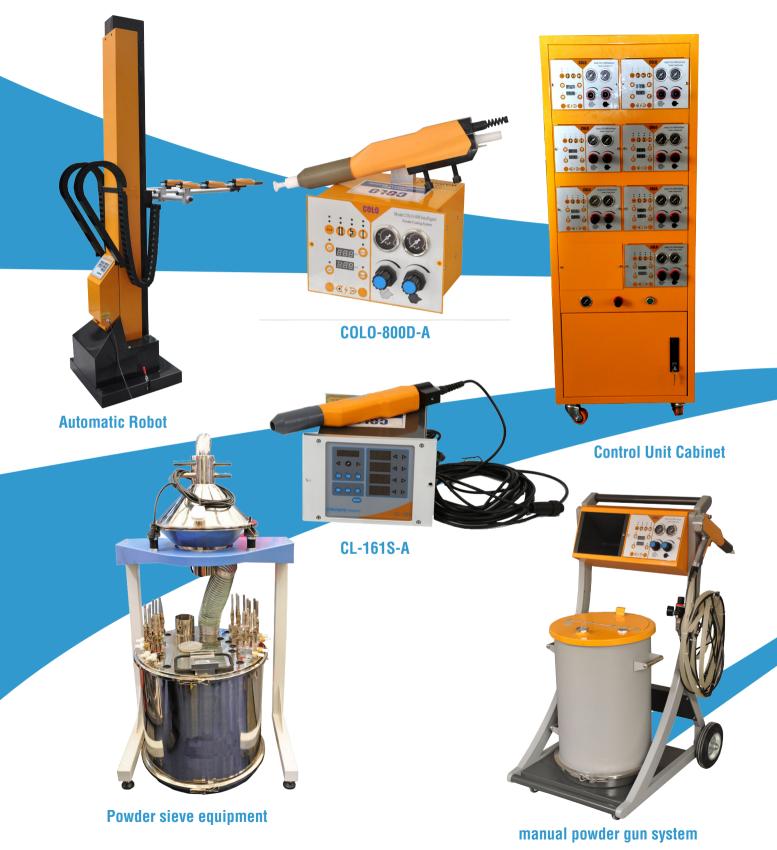

## Colo-660T-H

(Includes Powder Coating robot, powder guns and control cabint, and Optional sieve equipment)

We supply different package for your powder coating line ,details please inquiry with us