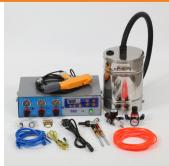

# HICOLO- Colo-660 Series

Powder Coating System

# ONLY IN COLO! Pre -programmed Mode Control Unit

The Colo-660 features an innovative design with four pre-programmed control options that allow you to easily coat a variety of parts.

Operator controls the voltage and current for maximum efficiency