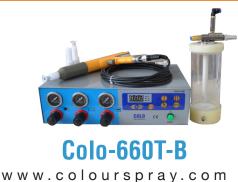

# HICOLO- Colo-660 Series

Powder Coating System

# ONLY IN COLO! Pre -programmed Mode Control Unit

The Colo-660 features an innovative design with four pre-programmed control options that allow you to easily coat a variety of parts.

Operator controls the voltage and current for maximum efficiency