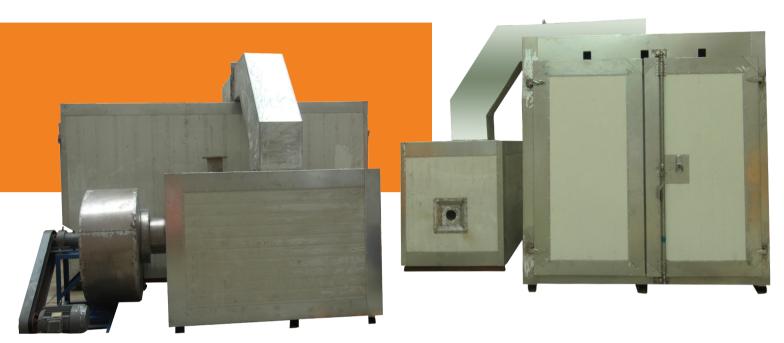

### Electric powder coating oven

from

Thick insulation 100-150mm

#### **Forced Air**

Forced air circulation with booth walls and floor, curing a very good temperature uniformity result

| Model     | Worksize<br>dimensions  | External dimensions     | Fans<br>amount | Heating power | Nominal<br>voltage | motor<br>power |
|-----------|-------------------------|-------------------------|----------------|---------------|--------------------|----------------|
| Colo-0910 | W900<br>H1000<br>D1000  | W1200<br>H1400<br>D1300 | 1 pcs.         | 4kW           | 380V/220           |                |
| Colo-1864 | W1600<br>H1800<br>D1400 | W1900<br>H2200<br>D1700 | 1 pcs.         | 12kW          | 380V/220           | 0.75kW         |
| Colo-1515 | W1500<br>H1500<br>D1500 | W1600<br>H1930<br>D1800 | 1 pcs.         | 13.5kW        | 380V/220           | 0.75kW         |
| Colo-3176 | W1650<br>H1700<br>D3200 | W1950<br>H2100<br>D3600 | 1 pcs.         | 30kW          | 380V/220           | 1.5kW          |