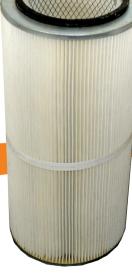

## Cartriage filter

100% polyester, common or imported materials can be supplied as request

#### **Common type filter** available sizes:

325\*215\*600mm 320\*220\*600mm 325\*215\*900mm 320\*220\*900mm

#### **Quick-release type** filter available sizes

325\*215\*600mm 325\*215\*900mm

www.colourspray.com