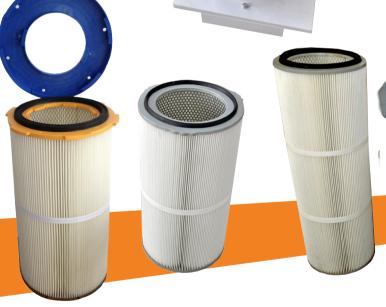

## Cartriage filter

100% polyester, common or imported materials can be supplied as request

#### **Common type filter** available sizes:

325\*215\*600mm 320\*220\*600mm 325\*215\*900mm 320\*220\*900mm

#### **Quick-release type** filter available sizes

325\*215\*600mm 325\*215\*900mm

www.colourspray.com