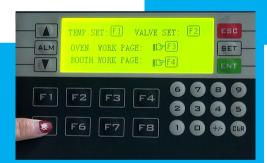

### **Automatic** controls-simple **PLC** system

Control provides high precision heating process, it offers all the features you need. The LED display allows you to set the temperature, as well as the duration of heating process at the desired temperature.