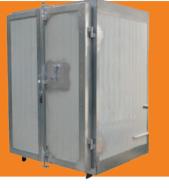

### Electric powder coating oven

from

Thick insulation 100-150mm

#### **Forced Air**

Forced air circulation with booth walls and floor, curing a very good temperature uniformity result

### **Automatic** controls-simple **PLC** system

Control provides high precision heating process, it offers all the features you need. The LED display allows you to set the temperature, as well as the duration of heating process at the desired temperature.