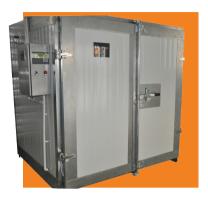

### Electric powder coating oven

from

Thick insulation 100-150mm

#### **Forced Air**

Forced air circulation with booth walls and floor, curing a very good temperature uniformity result

### **Automatic** controls-simple **PLC** system

Control provides high precision heating process, it offers all the features you need. The LED display allows you to set the temperature, as well as the duration of heating process at the desired temperature.