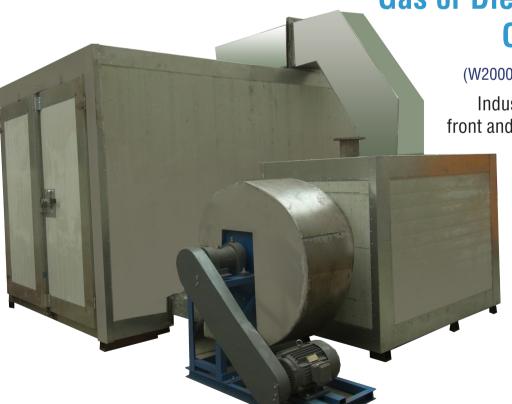

### Gas / LPG fired powder coating oven

Gas or Diesel as requested Colo-3210

(W2000mm x H1900mm x D3100mm)

Industrial curing batch oven. front and back door, heat Source: LPG

- Precise temperature control, furnace tolerance of +/- 5 degrees Celsius. Indirect heating system with a heat exchanger.
- Hot air is transferred from the bottom up.
- Heat exchangers used in seamless steel tubes 8x8 array, use the combustion liner 310S stainless steel seamless pipe thickness of 3-4mm.
- Closed-round clean efficient heat circulation system