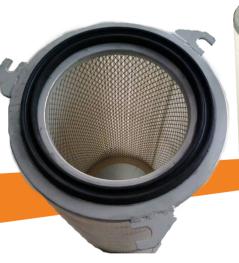

## Cartriage filter

100% polyester, common or imported materials can be supplied as request

#### **Common type filter** available sizes:

325\*215\*600mm 320\*220\*600mm 325\*215\*900mm 320\*220\*900mm

#### **Quick-release type** filter available sizes

325\*215\*600mm 325\*215\*900mm

www.colourspray.com