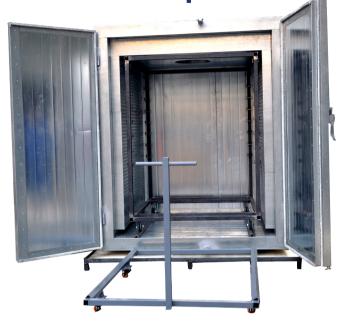

### Electric powder coating oven

from

Thick insulation 100-150mm

#### **Forced Air**

Forced air circulation with booth walls and floor, curing a very good temperature uniformity result

### **Automatic** controls-simple **PLC** system

Control provides high precision heating process, it offers all the features you need. The LED display allows you to set the temperature, as well as the duration of heating process at the desired temperature.

| Model     | Worksize<br>dimensions  | External dimensions     | Fans<br>amount | Heating power | Nominal<br>voltage | motor<br>power |
|-----------|-------------------------|-------------------------|----------------|---------------|--------------------|----------------|
| Colo-0910 | W900<br>H1000<br>D1000  | W1200<br>H1400<br>D1300 | 1 pcs.         | 4kW           | 380V/220           |                |
| Colo-1864 | W1600<br>H1800<br>D1400 | W1900<br>H2200<br>D1700 | 1 pcs.         | 12kW          | 380V/220           | 0.75kW         |
| Colo-1515 | W1500<br>H1500<br>D1500 | W1600<br>H1930<br>D1800 | 1 pcs.         | 13.5kW        | 380V/220           | 0.75kW         |
| Colo-3176 | W1650<br>H1700<br>D3200 | W1950<br>H2100<br>D3600 | 1 pcs.         | 30kW          | 380V/220           | 1.5kW          |