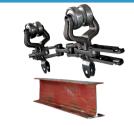

### Chain(loading up to 12kgs/30kgs/50kgs/100kgs/250kgs or special weight)

150 type UH-50750HA

150 type UH-5075-S

200 Type

458 type with trolley

**Drive Unit** 

**Tension Unit** 

**Control Unit** 