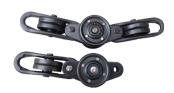

### Chain(loading up to 12kgs/30kgs/50kgs/100kgs/250kgs or special weight)

150 type UH-50750HA

150 type UH-5075-S

200 Type

458 type with trolley

**Drive Unit** 

**Tension Unit** 

**Control Unit** 