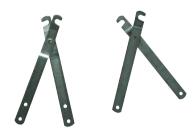

### Spreader (custom design available)

S-Type

**C-Type** 

**U-Type** 

**Common Type** 

**Auto Lubricator for conveyor chain system** 

Manual oil cup