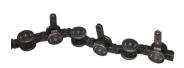

### Chain(loading up to 12kgs/30kgs/50kgs/100kgs/250kgs or special weight)

150 type UH-50750HA

150 type UH-5075-S

200 Type

458 type with trolley

**Drive Unit** 

**Tension Unit** 

**Control Unit** 