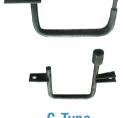

### Spreader (custom design available)

S-Type

**C-Type** 

**U-Type** 

**Common Type** 

**Auto Lubricator for conveyor chain system** 

Manual oil cup