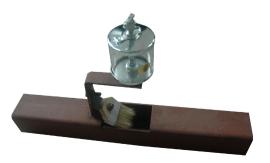

### Spreader (custom design available)

S-Type

**C-Type** 

**U-Type** 

**Common Type** 

**Auto Lubricator for conveyor chain system** 

Manual oil cup