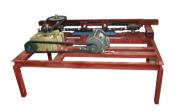

### Chain(loading up to 12kgs/30kgs/50kgs/100kgs/250kgs or special weight)

150 type UH-50750HA

150 type UH-5075-S

200 Type

458 type with trolley

**Drive Unit** 

**Tension Unit** 

**Control Unit** 