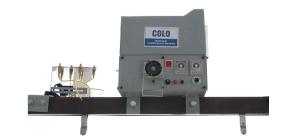

### Chain(loading up to 12kgs/30kgs/50kgs/100kgs/250kgs or special weight)

150 type UH-50750HA

150 type UH-5075-S

200 Type

458 type with trolley

**Drive Unit** 

**Tension Unit** 

**Control Unit** 